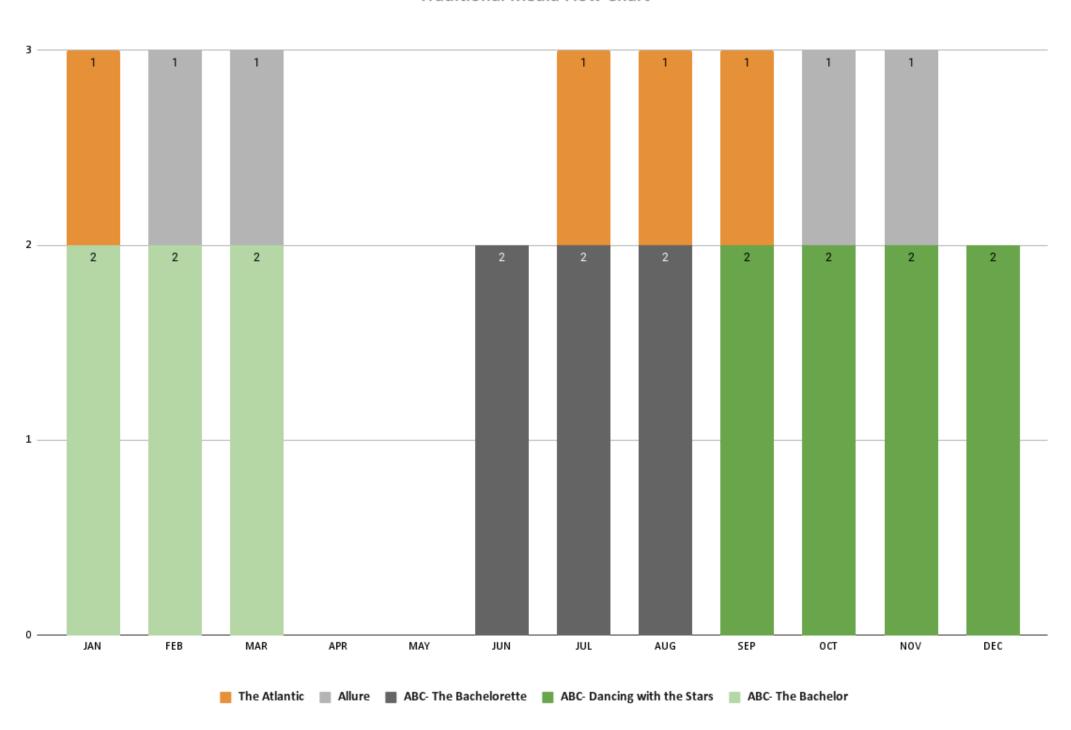

## **Traditional Media**

The Bachelor ABC- \$66,206

The Atlantic- **\$64,733** 

## **Traditional Media**

The Bachelorette ABC-\$132,412 The Atlantic- \$129,466

DWTS ABC- **\$66,206**The Atlantic- **\$64,733** 

DWTS ABC- **\$132,412**Allure- **\$129,733** 

DWTS ABC- **\$66,206** 