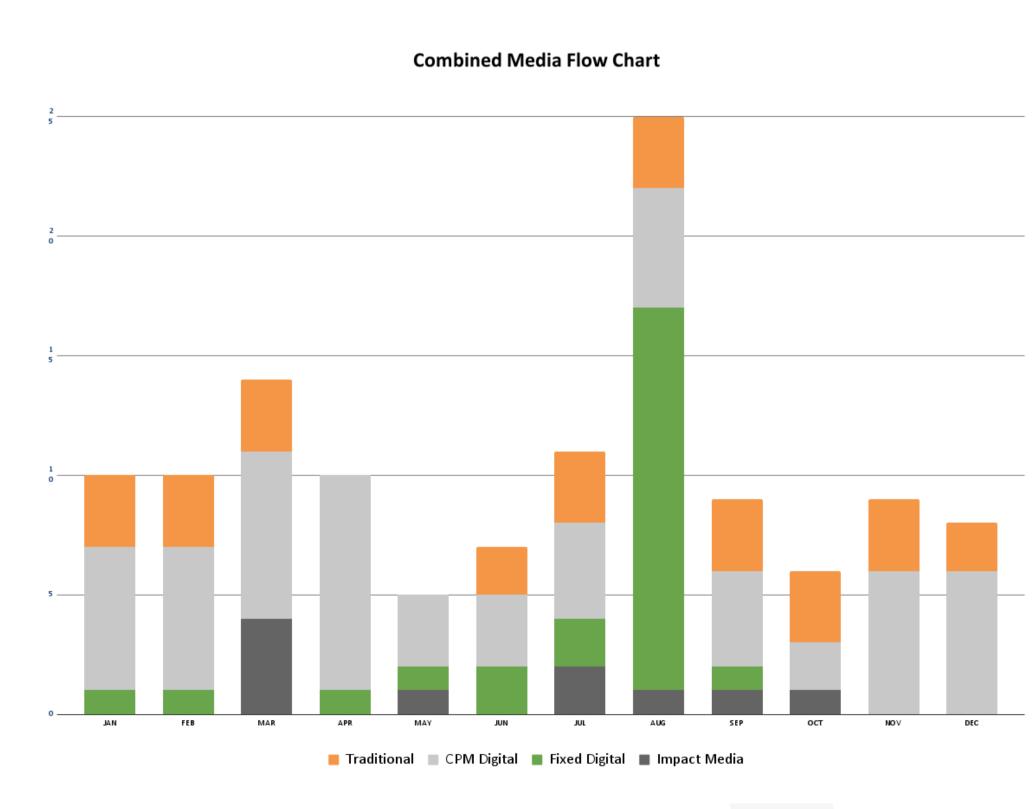

# COMBINED MEDIA

August has the largest amount of media due to the Back-to-School season.

The beginning months use a variety of media to gather more attention toward the campaign