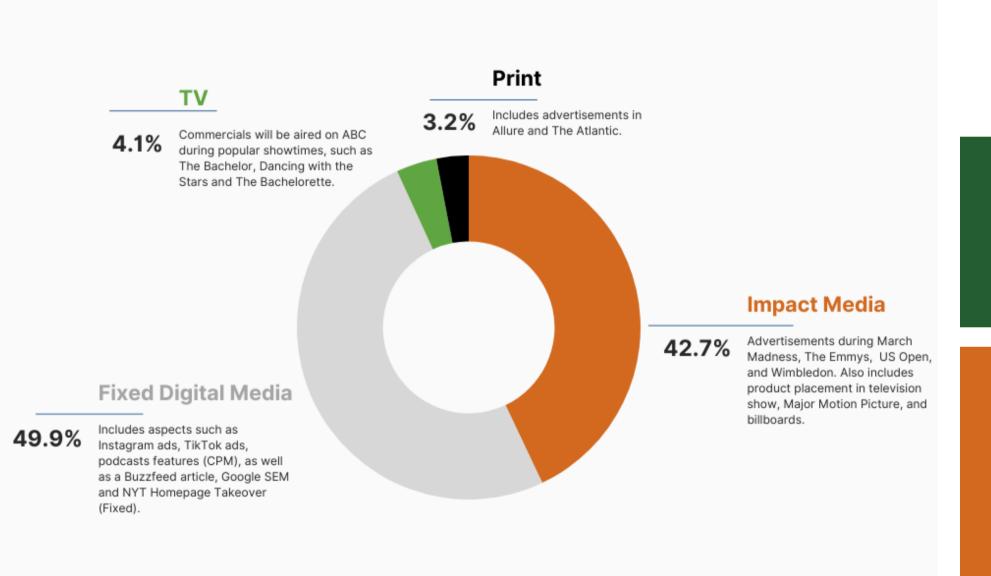

# MEDIA PLAN

50%

Of our media includes TikTok ads, Buzzfeed articles, podcast features and NYT homepage takeovers.

43%

Of our media will include advertisements during large events such as March Madness and product placements in television shows.

# MEDIA PLAN CALENDER

**Impact Media** 