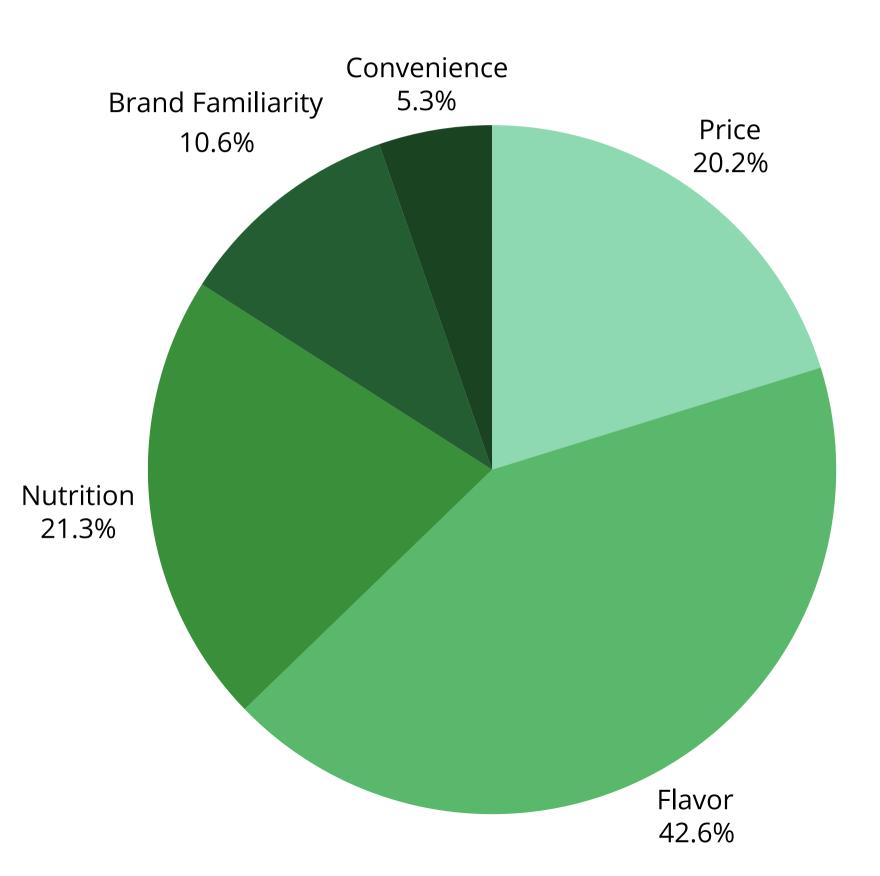

# EXECUTIVE

**SUMMARY** 

Percentage of target audience

Millennial Moms and Youthful Elite (18-24)
have loved Apple Jacks since their
childhood, but 60% say nutrition and flavor
are the most important factors when buying
cereal.

# KEY INSIGHT

60%

of respondents believe that flavor and nutrition are the most important factor in purchasing cereal.

48%

48% of respondents think that cereal is unhealthy