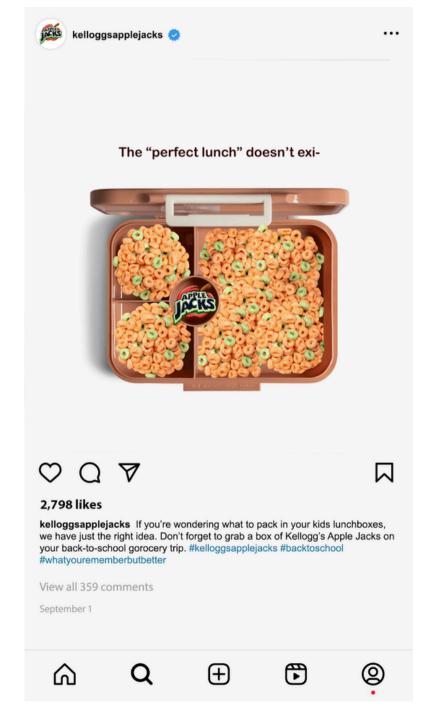

# KEY ISSUES

Apple Jacks is the perfect breakfast option for those who seek less sugar without forfeiting taste.

Perfect for on-the-go or any meal of the day: lunch, sporting events, after-school/work, etc.