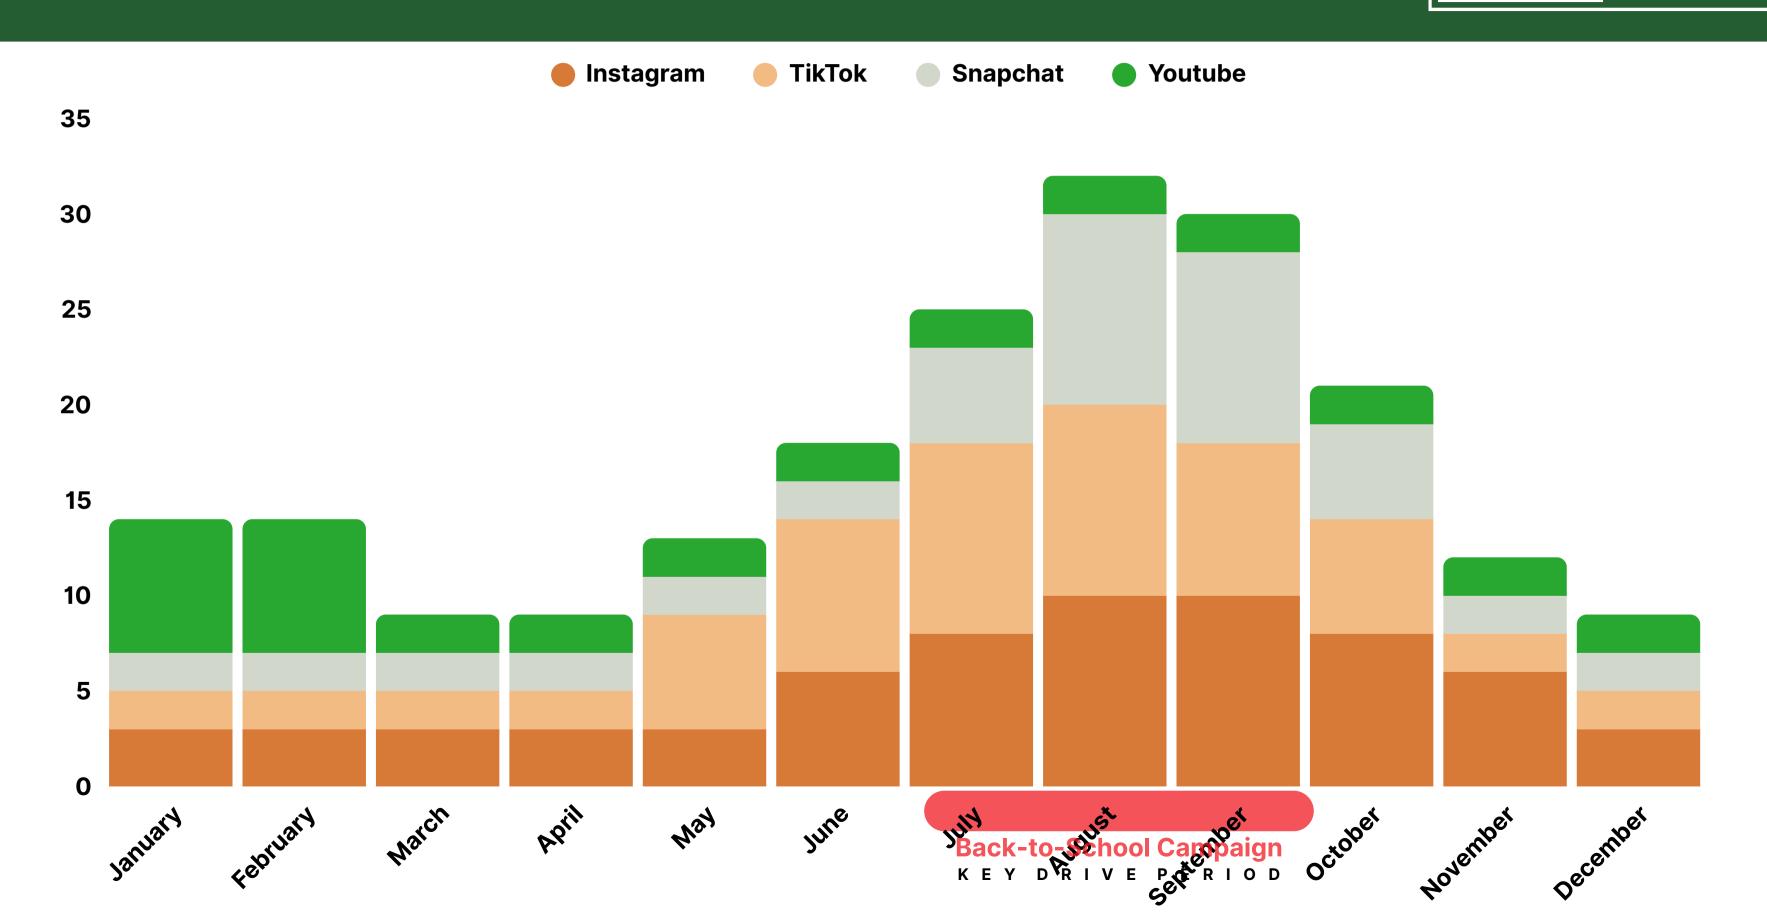

# COMBINED MEDIA

August has the largest amount of media due to the Back-to-School season.

The beginning months use a variety of media to gather more attention toward the campaign

# SOCIAL MEDIA TIMELINE