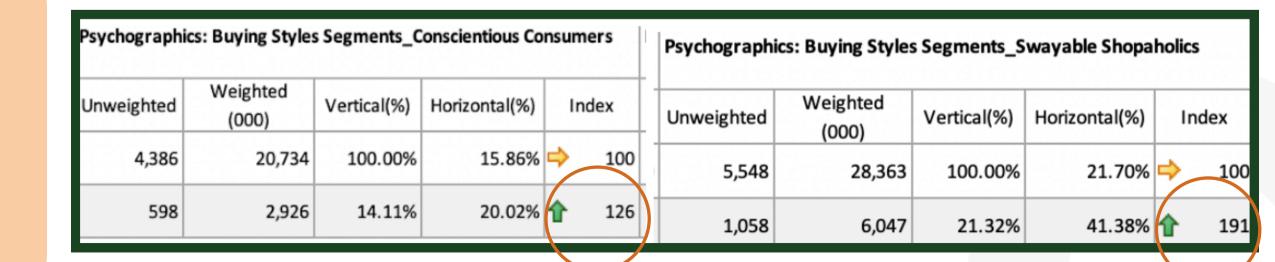

Millenial Moms are 81% more likely than the average person to buy Apple Jacks

Millnenial Moms are Penny Pinchers & Swayable Shopaholics

| Select All                                                                            |             | ndent: Generati<br>ent/Grandparen | _     |            | oducts: Food pro<br>BRAND CONSU |             |               | Used in I *** |
|---------------------------------------------------------------------------------------|-------------|-----------------------------------|-------|------------|---------------------------------|-------------|---------------|---------------|
| Study Universe ***                                                                    | /ertical(%) | Horizontal(%)                     | Index | Unweighted | Weighted(000)                   | Vertical(%) | Horizontal(%) | Index         |
|                                                                                       | 100.00%     | 9.75%                             | 100 ← | 2,437      | 12,387                          | 100.00%     | 4.90%         | 100           |
| Psychographics: Buying Styles Segments_ *** Penny-Pinchers                            | 31.07%      | 14.31%                            | 147 🕇 | 561        | 2,916                           | 23.54%      | 5.45%         | 111 🕇         |
| Psychographics: Buying Styles Segments_ ***<br>Swayable Shopaholics                   | 30.36%      | 12.48%                            | 128 🕇 | 711        | 3,498                           | 28.24%      | 5.84%         | 119 🕇         |
| Buying Styles: My children have a signific *** ant impact on the brands I chooseAny A | 45.40%      | 13.89%                            | 142 🕇 | 941        | 4,876                           | 39.36%      | 6.05%         | 124 🕇         |

Youthful Elite are 28% more likely than the average person to buy Apple Jacks

Youthful Elite are Penny
Pinchers & Swayable
Shopaholics