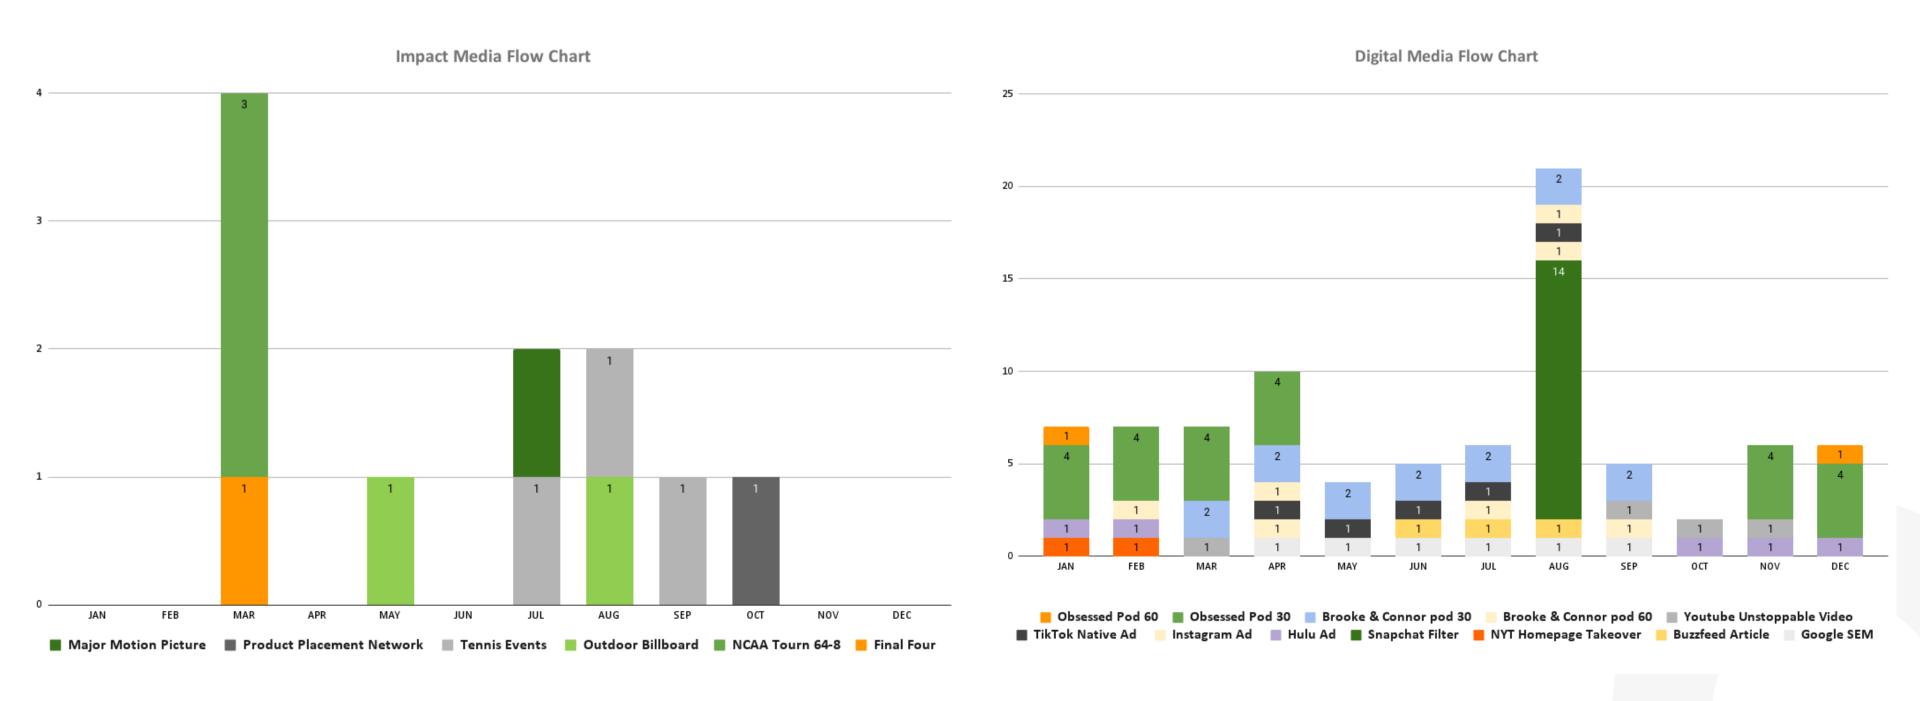

# MEDIA PLAN

50%

Of our media includes TikTok ads, Buzzfeed articles, podcast features and NYT homepage takeovers.

43%

Of our media will include advertisements during large events such as March Madness and product placements in television shows.

# MEDIA PLAN CALENDER

**Impact Media** 

# COMBINED MEDIA

August has the largest amount of media due to the Back-to-School season.

The beginning months use a variety of media to gather more attention toward the campaign